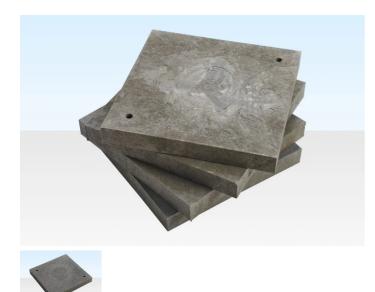

## **ECO FOUNDATION PADS (SET OF 4)**

Quickfind Code: 1039 Part Number: SALE ECO FOUNDATION PADS

**£95.00** (exc. VAT) **£114.00** (inc. VAT)

## **PRODUCT DETAILS**

These 400mm x 400mm x 50mm thick pads are made from recycled plastic and available in sets of 4.

They can be used as a quick, easy and long lasting pad to place and spread the load from jacklegs or under the four corners of steel cabins or containers when cabins are placed on soft or unmade ground.

The foundation pads can also be used in more extreme levelling situations where there is a significant fall or step to make up or to raise the cabin or container up higher.

The foundation pads reduce the risk of subsidence and movement after delivery and when stacked.