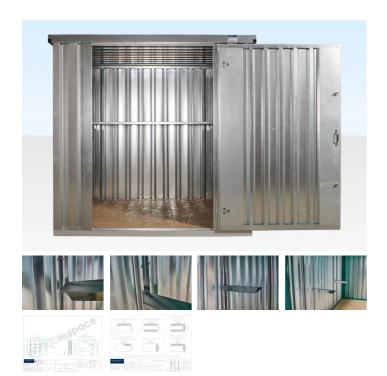

## **PRODUCT DETAILS**

Shelving bundle for the 2m Flatpack Store. This provides single tier shelving for the rear of the storage container.

## The Flatpack shelving bundle contains:

3x Shelf Uprights (QF 580)

3x Shelf Arms (QF 579)

1x 1850mm Shelf (QF 1071)

The shelves are 45cm wide and incorporate a 25mm steel lip to provide strength, prevent items slipping off and to catch any minor spillages when storing liquids.

The shelf sets have a 30kg load capacity. Additional shelf uprights and arms can be purchased to increase the load capacity to a maximum of 60kg per shelf. Contact us on 01449 782123 if you need to discuss your requirements further