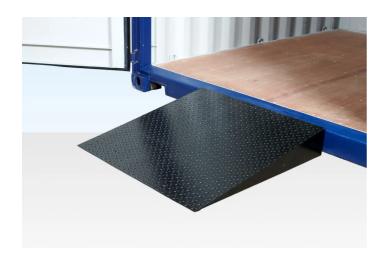

## **PRODUCT DETAILS**

The standard container ramp is designed to be a lightweight removable ramp that enables wheeled equipment to access the container from normal ground level and to assist loading and unloading of materials and equipment.

Just 1m square it can be stored either inside or outside the container depending on your requirements and frequency of use.

Please note this product does not include hand rails or other features and is not designed to be DDA compliant, although it does have a chequer plate finish for grip. If you need a ramp for DDA purposes we can also help, please contact <a href="mailto:conversions@portablespace.co.uk">conversions@portablespace.co.uk</a> to discuss your requirements.

## **CONTAINER RAMP BENEFITS**

- Ideal for loading and unloading wheeled equipment including pallet trucks, wheel barrows, stillages and trolleys
- Wider widths can be built for specific purposes, please contact us for details
- Requires no fixings in normal use