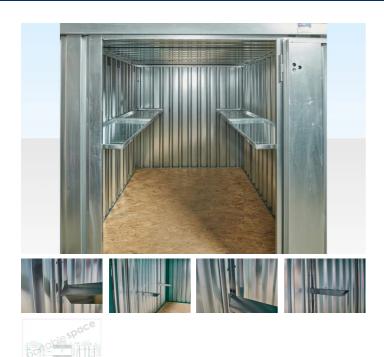

## **PRODUCT DETAILS**

Shelving bundle for the 3m Flatpack Store. This provides single tier shelving for 2x full length sides of the storage container.

## The Flatpack shelving bundle contains:

8x Shelf Uprights (QF 580)

8x Shelf Arms (QF 579)

4x 1370mm Shelves (QF 1070)

The shelves are 45cm wide and incorporate a 25mm steel lip to provide strength, prevent items slipping off and to catch any minor spillages when storing liquids.

The shelf sets have a 30kg load capacity. Additional shelf uprights and arms can be purchased to increase the load capacity to a maximum of 60kg per shelf. Contact us on 01449 782123 if you need to discuss your requirements further