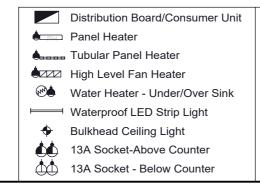

Fused Spur

|  | portable <b>space</b> ®                                                                                                                                                               | CLADDED GARDEN ROOM               |      |            |                                                                                                                                                                      |        | QF-1204           |     |              |
|--|---------------------------------------------------------------------------------------------------------------------------------------------------------------------------------------|-----------------------------------|------|------------|----------------------------------------------------------------------------------------------------------------------------------------------------------------------|--------|-------------------|-----|--------------|
|  | cabin & container hire   sales   conversions   modular                                                                                                                                | CONTAINER/UNIT TYPE:              |      |            |                                                                                                                                                                      |        | DRAWING NUMBER:   |     | Rev:         |
|  |                                                                                                                                                                                       | 20FT STD. HEIGHT ONE TRIP         |      |            |                                                                                                                                                                      |        | 10-001204         |     | 0            |
|  | Modular House, Bacton Business Park, Suffolk, IP14 4LE TEL. 01449 782 123 www.portablespace.co.uk                                                                                     | NAME DATE UNITES OTHERWISE SPECIE |      |            |                                                                                                                                                                      |        |                   |     | MEIOUT       |
|  |                                                                                                                                                                                       |                                   | NAME | DATE       | UNLESS OTHERWISE SPECIFIED, DIMENSIONS ARE IN MILLIMETERS TOLERANCES (UNLESS OTHERWISE SPECIFIED): LINEAR = 0 +/- 1.5mm 0.0 +/- 0.5mm 0.00 +/- 0.25mm ANGULAR = 1deg |        |                   | ERS | WEIGHT:      |
|  | Copyright in this drawing belongs to Portable Space Ltd. Neither the whole drawing nor any part thereof may be reproduced without the prior written permission of Portable Space Ltd. | DRAWN BY                          | J.M. | 09/07/2024 |                                                                                                                                                                      |        |                   | TBC |              |
|  |                                                                                                                                                                                       | CHECKED                           | M.D. | 10/07/2024 |                                                                                                                                                                      |        |                   |     |              |
|  |                                                                                                                                                                                       |                                   |      |            | SCALE:1:50                                                                                                                                                           | [DO NO | OT SCALE DRAWING] | А3  | SHEET 1 OF 1 |