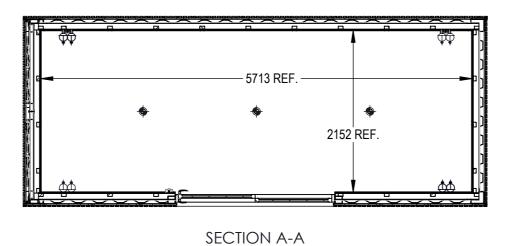

## **BUILD NOTES:**

- PAINT EXTERNAL TO ANY CLASSIC RAL COLOUR [TBC BY CLIENT]
- OVERLAY EXISTING FLOOR WITH 5mm PLY AND 2mm NON-SLIP VINYL [COLOUR TBC]
- CEILING LINE OUT 100mm INSULATION AND 11mm OSB BOARDS
- WALLS LINE OUT 50mm INSULATION AND 11mm **OSB BOARDS**