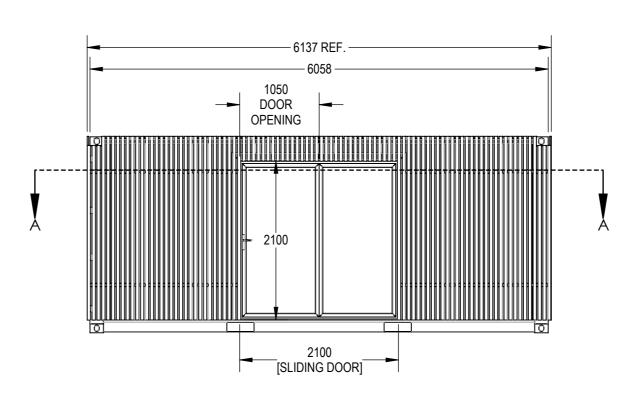

## **BUILD NOTES:**

- PAINT EXTERNAL TO ANY CLASSIC RAL COLOUR [TBC BY CLIENT]
- OVERLAY EXISTING FLOOR WITH 5mm PLY AND 2mm NON-SLIP VINYL [COLOUR TBC]
- CEILING LINE OUT 100mm INSULATION AND 11mm OSB BOARDS
- WALLS LINE OUT 50mm INSULATION AND 11mm **OSB BOARDS**