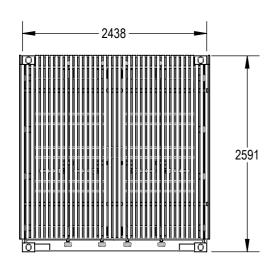

## **BUILD NOTES:**

- PAINT EXTERNAL TO ANY CLASSIC RAL COLOUR [TBC BY CLIENT]
- OVERLAY EXISTING FLOOR WITH 5mm PLY AND 2mm NON-SLIP VINYL [COLOUR TBC]
- CEILING LINE OUT 100mm INSULATION AND 11mm OSB BOARDS
- WALLS LINE OUT 50mm INSULATION AND 11mm **OSB BOARDS**