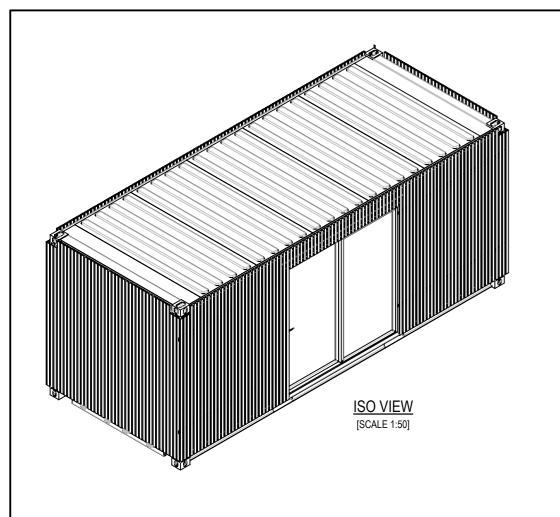

## **BUILD NOTES:**

- PAINT EXTERNAL TO ANY CLASSIC RAL COLOUR [TBC BY CLIENT]
- OVERLAY EXISTING FLOOR WITH 5mm PLY AND 2mm NON-SLIP VINYL [COLOUR TBC]
- CEILING LINE OUT 100mm INSULATION AND 11mm OSB BOARDS
- WALLS LINE OUT 50mm INSULATION AND 11mm **OSB BOARDS**